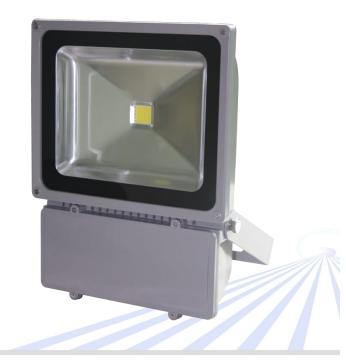

## **SLED FL 100B LED Flood Lighting**

### **PECIFACATION**

**LED Flood Lighting** 

| EED 1 1000 Eighting |                    |
|---------------------|--------------------|
| LED type            | СОВ                |
| Power (W)           | 100W               |
| Dimension           | 360*287*120mm      |
| Color index (CRI)   | ≥75Ra              |
| Efficacy (Im/W)     | 8500lm/W           |
| Decline             | <3% within 3000Hrs |
| Life time (Hrs)     | ≥50,000H           |
| Humidity            | 5 to 95% R.H.      |
| Work temperature    | -20 <b>~</b> +55°C |
| Power factor (PF)   | ≥0.95              |
| Warranty            | 3 years            |
| Certificate         | UL CE FCC RoHS SAA |
| Dimension (mm)      | 370*290*85         |
|                     |                    |

# Main Features of Led Flood Lighting

- 1. high heat conducting efficiency, low lumens depreciation, high light purity, and no double image
- 2. IP65 standard, free from water, dust and corrosion3. Breadth working voltage, and constant flow and pressure
- 4. Environmental protection, no pollution of lead and Hg
- 5. The decorative effect is wonderful, the surface adopted special process

### Illuminant parameters of Flood Lighting

Input Voltage: AC 85V - 265V; LED type: High power led Frequency (Hz):47 to 63Hz, Color index (CRI): ≥ 80Ra Power efficiency: ≥ 85 %, Power factor (PF):≥ 0.95

IP65, Color range: 2800 - 7500K

### Appearance parameters of Led Flood Lighting

Lamp Body Material: Aluminum Color of lamp shell: Gray